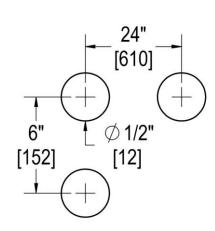

## **TEMPLATE & INSTALLATION NOTES**

Item requires glass fabrication according to template above and should only be used with tempered safety glass.

| Glass Thickness | 1/4" [6 mm] to 1/2" [12 mm] |
|-----------------|-----------------------------|
| Hole Diameter   | 1/2" [12 mm]                |