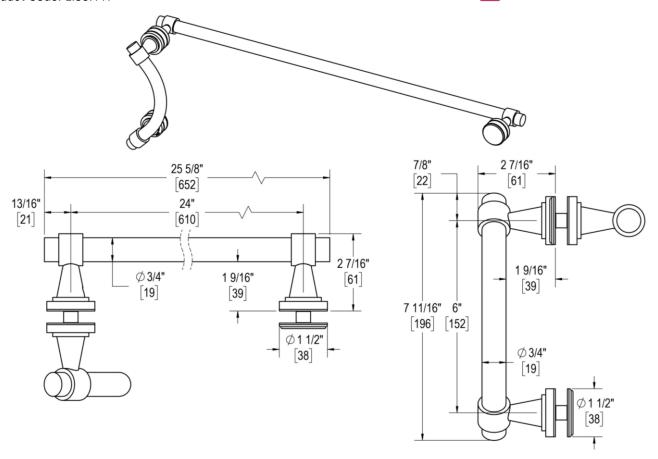

# **CONCERTO**

24" C/C TOWEL BAR X 6" C/C OFFSET PULL Product Code: L.30.117

### **MATERIALS**

Solid & tubular brass components, stainless steel fasteners, and clear polyurethane washers

#### **FUNCTION DETAILS & PRODUCT NOTES**

- Product design coordinates with other shower & bathroom hardware in the Concerto suite.
- Decorative rosettes provide additional design detail and cover any glass defects around the holes.